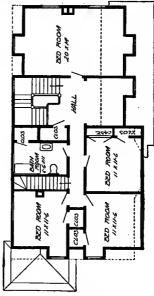

# \$5.00

We mail Plans and Specifications the same day order is rece'ved.

First Floor Plan

BED ROOM

SONG-6

BED ROOM

SO

Second Floor Plan

Size: Width, 26 feet 2 inches; length, 42 feet 3 inches, exclusive of porch

Blue prints consist of basement plan; first and second floor plans; front, rear, two side elevations; wall sections and all necessary interior details. Specifications consist of about twenty pages of typewritten matter.

Full and complete working plans and specifications of this house will be furnished for \$5.00. Cost of this house is from about \$2,450.00 to about \$2,650.00, according to the locality in which it is built.